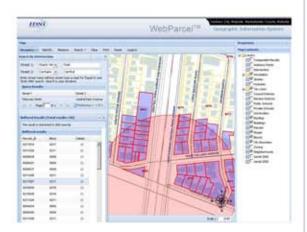

## FEATURES

- Web Parcel<sup>™</sup> is an end-to-end, web-based solution.
- Create a buffer of user-defined distance around a selected parcel and generate/print mailing labels.
- Search by Owner Name, Street Address, Parcel ID or section/block and lot.
- Search Results displayed as a sorted list.
- Zoom to a selected property with a single click.
- Generate or Print Property Records and Appraisal Cards.
- View tax assessor database details of any selected property.
- Display photographs of any selected property.
- Interactive Selection of multiple parcels.
- Easily print Maps of selected properties.

Several features can be customized to provide security authorization and task automation

Note: **IDSi International** provides ArcIMS hosting services. The hosting package includes 24X7 access, customized solutions, database integration, maintenance, and support. This option is recommended for clients who do not have the required hardware/software infrastructure or system administrators experienced in web server and ArcIMS technologies.