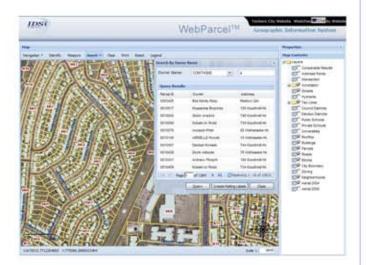

## WebParcel<sup>™</sup> .NET With ArcGIS Server

The WebParcel<sup>™</sup> is a web-based application designed to easily publish Parcel Information and the associated Tax Assessor's Database using a user-friendly interface. This product can be rapidly implemented In a Local Government intranet/ internet infrastructure.

Search and locate a parcel and view the associated tax assessor's database in a single view

## FEATURES

- Web Parcel<sup>™</sup> is an end-to-end, web-based solution.
- Create a buffer of user-defined distance around a selected parcel and generate/print mailing labels.
- Search by Owner Name, Street Address, Parcel ID or section/block and lot.
- Search Results displayed as a sorted list.
- Zoom to a selected property with a single click.
- Generate or Print Property Records and Appraisal Cards.
- View tax assessor database details of any selected property.
- Display photographs of any selected property.
- Interactive Selection of multiple parcels.
- Easily print Maps of selected properties.